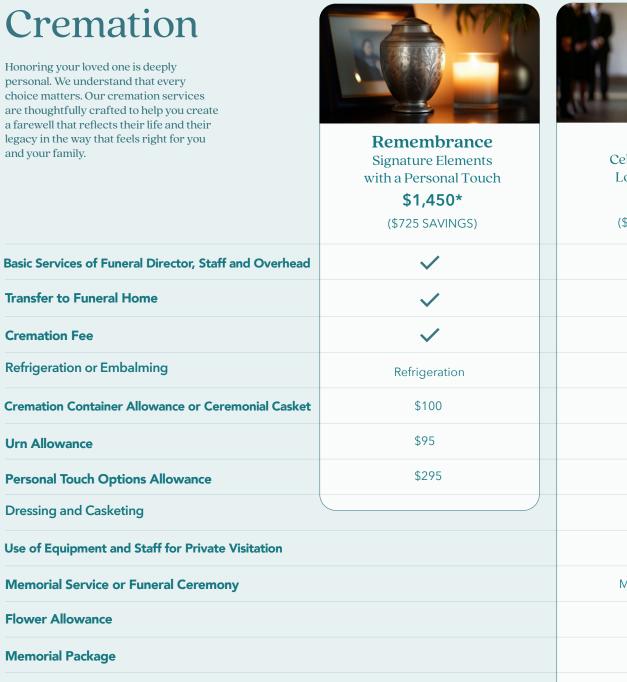

Refrigeration

\$120

**Eternal**Personalized Celebration in a Chapel Or Church

\$6,000\*

(\$1,450 SAVINGS)

**Embalming** 

\$295

|  | <b>\</b> |
|--|----------|
|  |          |

|--|

| Renigeration | Ziiibaiiiiig      |
|--------------|-------------------|
| \$100        | Ceremonial Casket |

| Ψ100 |  | ΨΟΟΟ |
|------|--|------|
|      |  |      |
|      |  |      |
|      |  |      |

| _ | + Cosmetology |
|---|---------------|
|   |               |

| Memorial Service | Funeral Ceremony |
|------------------|------------------|
| \$300            | \$400            |

| _ | _ |
|---|---|

| <b>✓</b> | <b>✓</b> |  |
|----------|----------|--|
|----------|----------|--|

Use of Facilities and Staff for Visitation

Video Memorialization